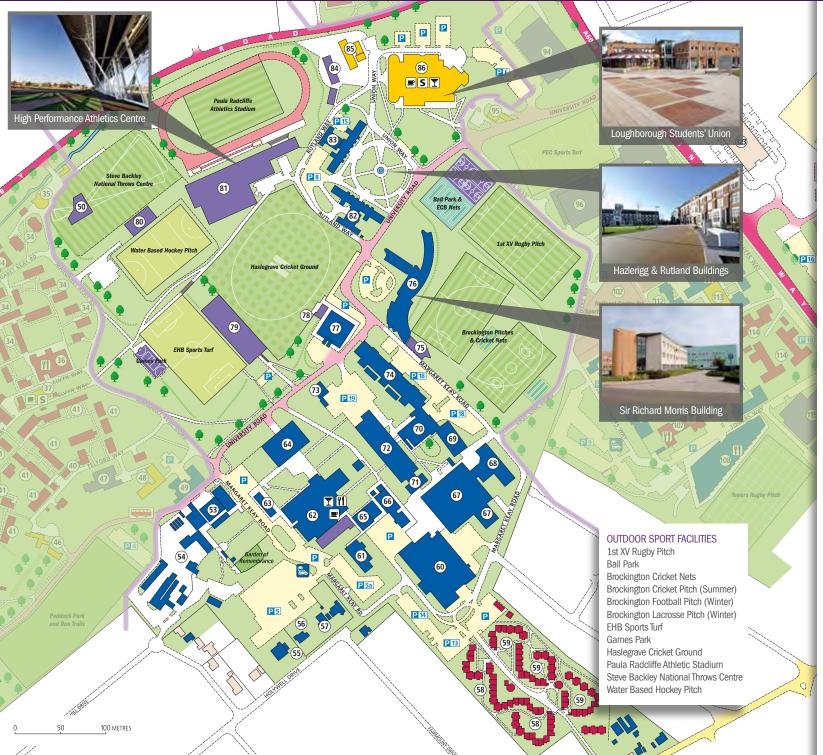

## **BUILDING NAME** No. ROOM REF Steve Backley National Throws Centre 50 Bridgeman Building 53 BRI Facilities Management - Workshop & Store 54 PM Holywell Drive 11 (White House) 55 AA Holvwell Drive 7 56 HD7 Counselling Service (Red House) 57 HD3 Falkner Court 58 FL 59 EC Eggington Court Facilities Management Building 60 E Graham Oldham Building 61 H Edward Herbert Building (EHB) 62 J Sir Arnold Hall (Administration 1) 63 M Herbert Manzoni Building 64 K 65 G G Block Chemistry Building 66 F James France Building 67 CC/D 68 SMB Stewart Mason Building Brockington Building 69 B Brockington Extension 70 U GG Block 71 GG 72 L Wavy Top Angela Marmont 73 ED Schofield Building 74 A 75 Graham Dilley Cricket Pavilion Sir Richard Morris Building 76 BE 77 N Haslegrave Building Haslegrave Pavilion 78 HP Sir John Ferguson Building 79 NCA Hockey Pavilion 80 HPA Seb Coe High Performance Athletics Centre 81 HPC Hazlerigg Building 82 HA Rutland Building 83 RH Paula Radcliffe Athletics Pavilion 84 PA Rutland Lodge 85 SU/RL SPY Loughborough Students' Union 86 SU